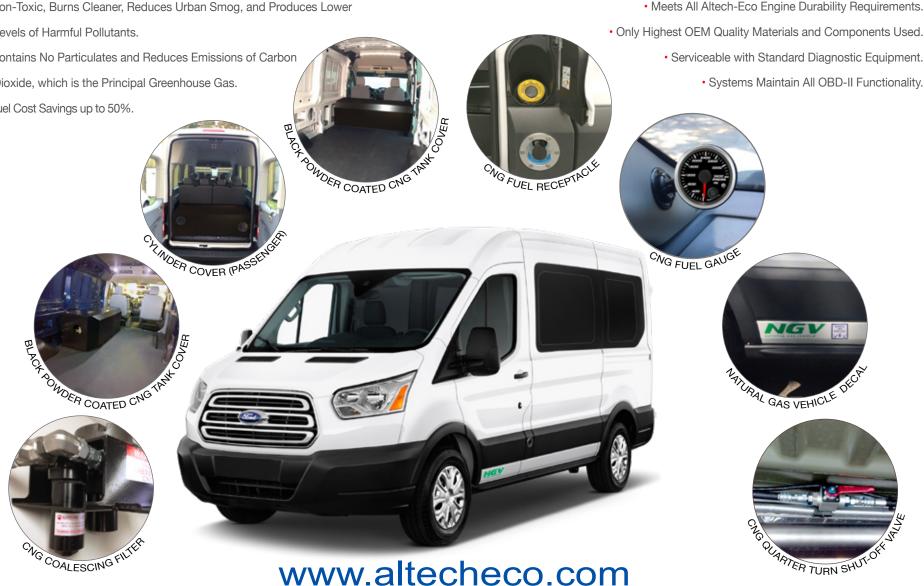

- All CNG calibrations provided by Ford QCM.
- Meets all Ford QVM requirements and maintains all adaptive learning and OBD-II Functionality.
- All CNG programming decisons are made by Ford PCM, there is no secondary computer.
- CNG Tank Installed Inside Cargo Area with a Black
  Powder Coated CNG Tank Cover.
- Quarter turn manual shut off valve and a 1 Micron Coalescing Filter located under driver side door.
- CNG Fuel Receptacle installed by driver door.
- HOV lane and tax credits eligible in many states.

#### **BENEFITS FROM USING CNG**

- Uses Domestically Produced Natural Gas with No Need to Import.
- Non-Toxic, Burns Cleaner, Reduces Urban Smog, and Produces Lower Levels of Harmful Pollutants.
- · Contains No Particulates and Reduces Emissions of Carbon Dioxide, which is the Principal Greenhouse Gas.
- Fuel Cost Savings up to 50%.